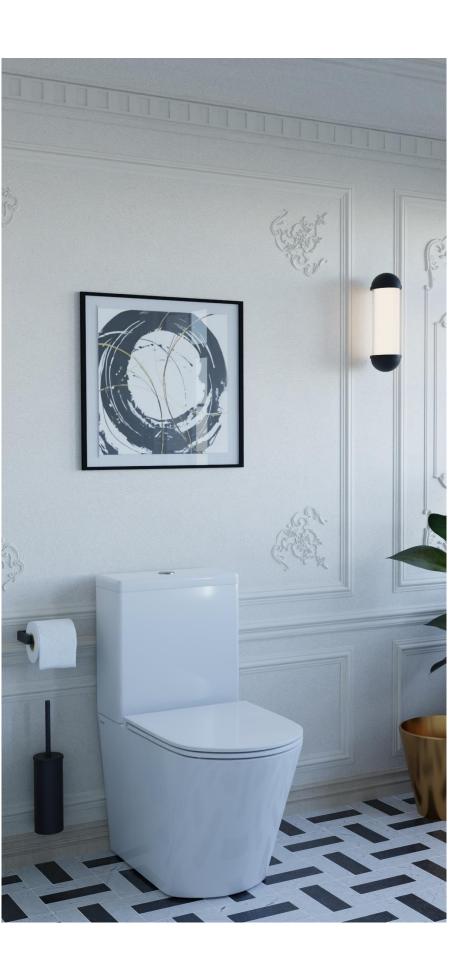

#### **MOCE ALLIER RL CC**

Close Coupled WC W/ Soft Closing Seat & Cover WC au sol debout avec siège fermé doux et couverture

Dimension: W390 x L660 x H790 MM

#### **MOCE ALLIER 1.0 RL WH**

Wall Hung WC W/ Soft-Closing Seat & Cover WC mural suspendu avec housse de siège à fermeture souple

Dimension: W360 x L520 x H350 MM