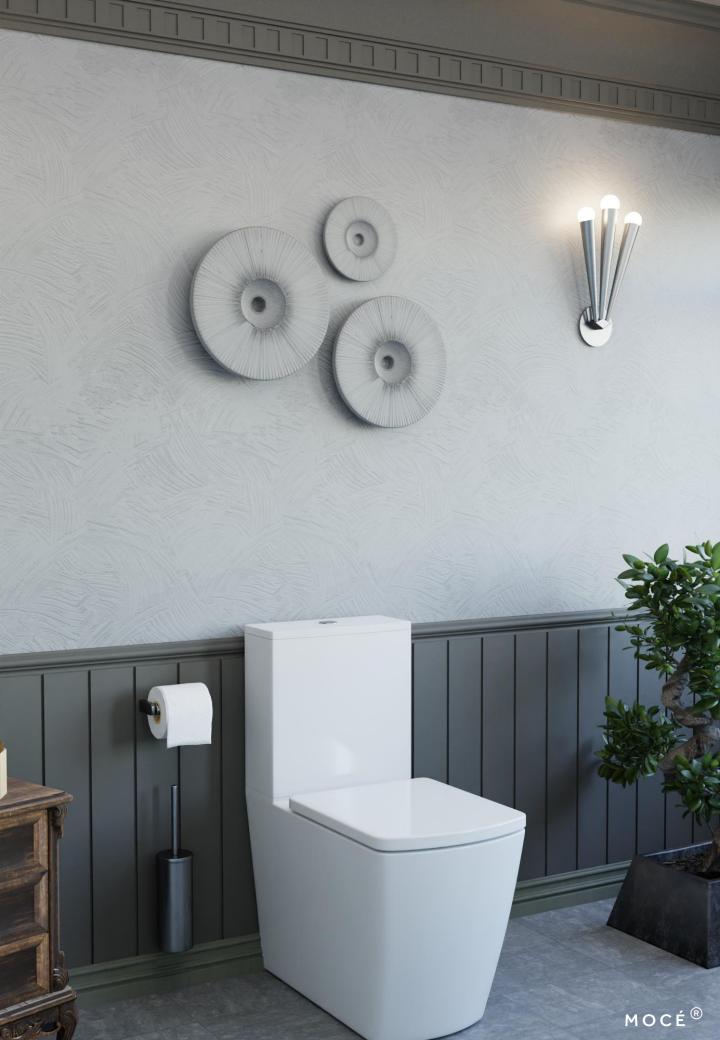

#### **MOCE ALLIER RL CC**

Close Coupled WC W/ Soft Closing Seat & Cover WC au sol debout avec siège fermé doux et couverture

Dimension: W390 x L660 x H790 MM

#### **MOCE ALLIER 1.0 RL WH**

Wall Hung WC W/ Soft-Closing Seat & Cover WC mural suspendu avec housse de siège à fermeture souple

Dimension: W360 x L520 x H350 MM