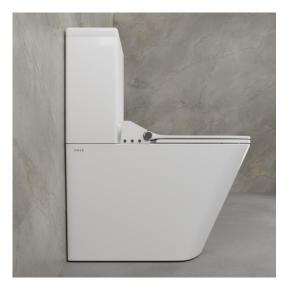

### **MOCE ALLIER 1.0 RL CC SMART**

Close Coupled WC w/ Electronic Bidet Seat WC au sol avec siège de bidet électronique

Dimension: W360 X L670 X H830 MM

Nouveau / New