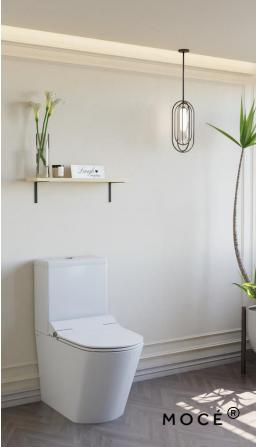

# ALLIER SMART COLLECTION

From its source in the southern Massif Central, Allier flows north until it is confluence with the Loire to the west of Nevers.

Allier Smart Toilet Collection combines unmatched design and technology to bring you the finest in personal comfort and cleansing. From its striking award-winning design to its exceptional water efficiency, the collection marks a new standard of excellence in the bathroom.

#### **MOCE ALLIER 1.0 RL WH SMART**

Wall Hung WC w/ Electronic Bidet Seat WC mural suspendu avec siège de bidet électronique

Dimension: W360 x L520 x H445 MM