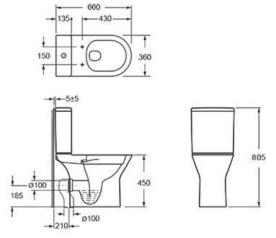

#### **RHIN RL OB**

Close Coupled WC W/ Soft Closing Seat & Cover WC au sol debout avec siège fermé doux et couverture

Dimension: W360 x L660 x H805 MM

#### **RHIN RL CC**

Close Coupled WC W/ Soft Closing Seat and Cover WC au sol debout avec siège fermé doux et couverture

Dimension: W360 x L660 x H805 MM

Mocé Maison delivers her true philosophy:

"L'art de ne rien faire.