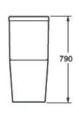

#### **MOCE ALLIER RL CC**

Close Coupled WC W/ Soft Closing Seat & Cover WC au sol debout avec siège fermé doux et couverture

Dimension: W390 x L660 x H790 MM