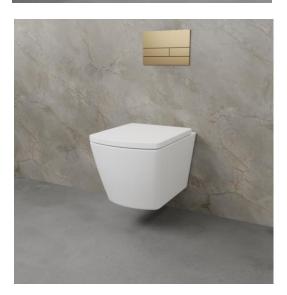

#### **MOCE AVEYRON RL WH**

Wall Hung WC W/ Soft Closing Seat and Cover WC mural suspendu avec housse de siège à fermeture souple

Dimension: W360 x L500 x H354 MM