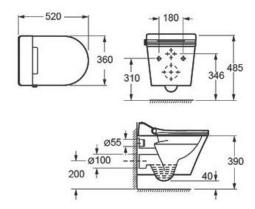

#### **MOCE ALLIER 1.0 RL WH SMART**

Wall Hung WC w/ Electronic Bidet Seat WC mural suspendu avec siège de bidet électronique

Dimension: W360 x L520 x H445 MM

#### **MOCE ALLIER 1.0 RL WH**

Wall Hung WC W/ Soft-Closing Seat & Cover WC mural suspendu avec housse de siège à fermeture souple

Dimension: W360 x L520 x H350 MM