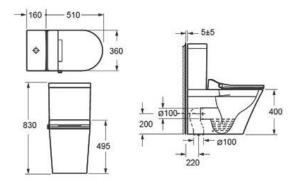

### **MOCE ALLIER 1.0 RL CC SMART**

Close Coupled WC w/ Electronic Bidet Seat WC au sol avec siège de bidet électronique

Dimension: W360 X L670 X H830 MM

Nouveau / New