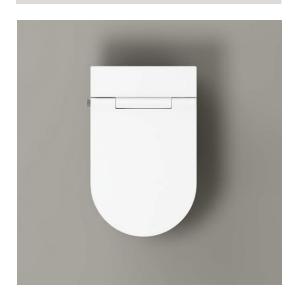

## **MOCE ALLIER 2.0 RL WH SMART**

Wall Hung WC W/ Electronic Bidet Seat WC mural suspendu avec siège de bidet électronique

Dimension: W370 x L595 x H446 MM