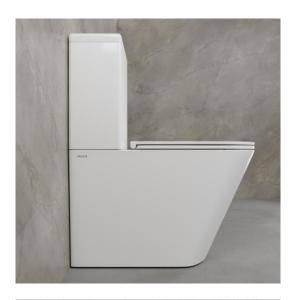

#### **MOCE ALLIER RL CC**

Close Coupled WC W/ Soft Closing Seat & Cover WC au sol debout avec siège fermé doux et couverture

Dimension: W390 x L660 x H790 MM