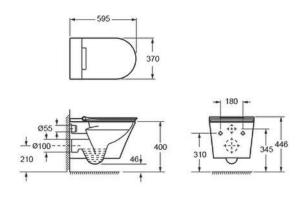

## **MOCE ALLIER 2.0 RL WH SMART**

Wall Hung WC W/ Electronic Bidet Seat WC mural suspendu avec siège de bidet électronique

Dimension: W370 x L595 x H446 MM