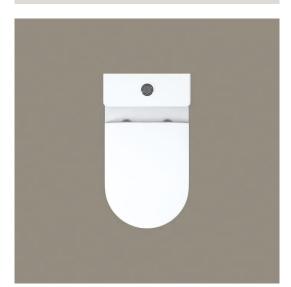

#### **MOCE ALLIER 1.0 RL WH SMART**

Wall Hung WC w/ Electronic Bidet Seat WC mural suspendu avec siège de bidet électronique

Dimension: W360 x L520 x H445 MM

## **MOCE ALLIER 2.0 RL WH SMART**

Wall Hung WC W/ Electronic Bidet Seat WC mural suspendu avec siège de bidet électronique

Dimension: W370 x L595 x H446 MM

#### **MOCE ALLIER 1.0 RL WH**

Wall Hung WC W/ Soft-Closing Seat & Cover WC mural suspendu avec housse de siège à fermeture souple

Dimension: W360 x L520 x H350 MM

#### **MOCE AVEYRON RL WH**

Wall Hung WC W/ Soft Closing Seat and Cover WC mural suspendu avec housse de siège à fermeture souple

Dimension: W360 x L500 x H354 MM

#### **RHIN RL WH**

Wall Hung WC W/ Soft Closing Seat and Cover WC mural suspendu avec housse de siège à fermeture souple

Dimension: W360 x H420 x L520 MM