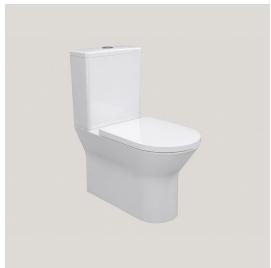

### **MOCE ALLIER 1.0 RL CC SMART**

Close Coupled WC w/ Electronic Bidet Seat WC au sol avec siège de bidet électronique

Dimension: W360 X L670 X H830 MM

Nouveau / New