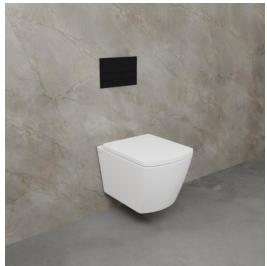

#### **MOCE AVEYRON RL CC**

Close Coupled WC W/ Soft Closing Seat & Cover WC au sol debout avec siège fermé doux et couverture

Dimension: W360 x L620 x H810 MM

#### **RHIN RL OB**

Close Coupled WC W/ Soft Closing Seat & Cover WC au sol debout avec siège fermé doux et couverture

Dimension: W360 x L660 x H805 MM

#### **RHIN RL CC**

Close Coupled WC W/ Soft Closing Seat and Cover WC au sol debout avec siège fermé doux et couverture

Dimension: W360 x L660 x H805 MM

Mocé Maison delivers her true philosophy:

"L'art de ne rien faire.