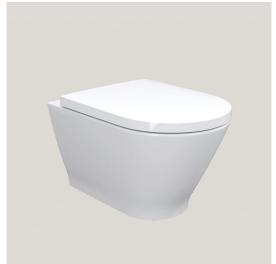

#### **RHIN RL WH**

Wall Hung WC W/ Soft Closing Seat and Cover WC mural suspendu avec housse de siège à fermeture souple

Dimension: W360 x H420 x L520 MM