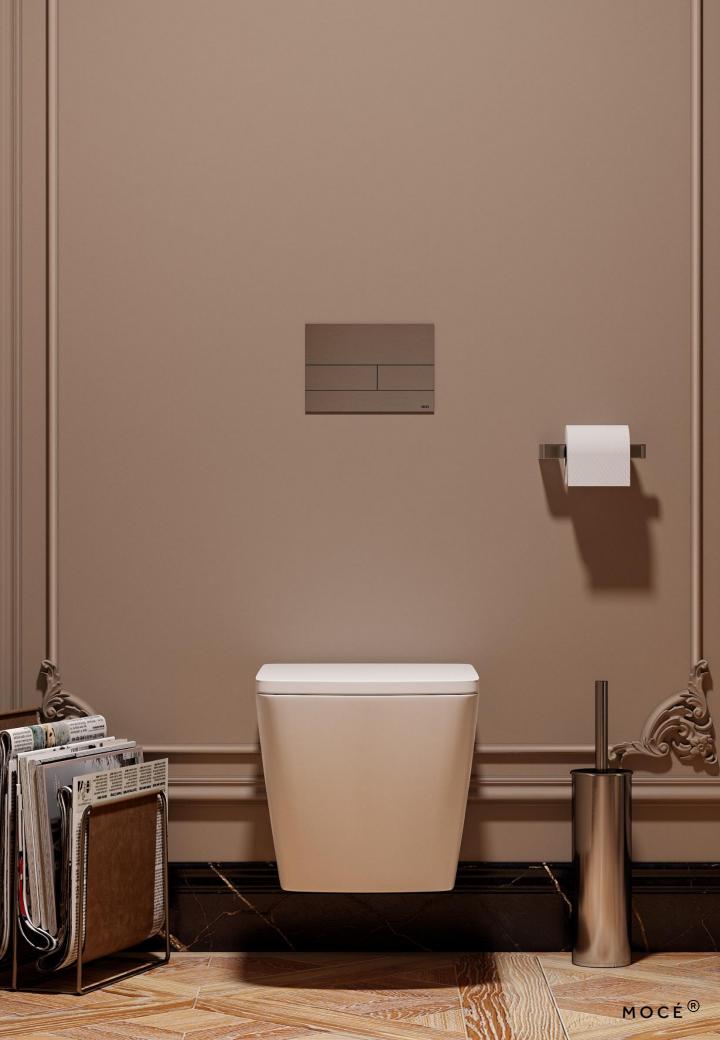

n: W370 x L595 x H446 MM

































# ALLIER COLLECTION

Allier River is considered one of Europe's last wild rivers, as it flows through the valley it has carved over the millennia. Landscapes, tall basalt cliffs, open farmlands, forested regions, historic villages, travel along the course of the river to discover many years of humankind in Europe.

Soak in the grandeur and beauty of this stunning collection.













#### **MOCE ALLIER RL CC**

Close Coupled WC W/ Soft Closing Seat & Cover WC au sol debout avec siège fermé doux et couverture

Dimension: W390 x L660 x H790 MM

















#### **MOCE ALLIER 1.0 RL WH**

Wall Hung WC W/ Soft-Closing Seat & Cover WC mural suspendu avec housse de siège à fermeture souple

Dimension: W360 x L520 x H350 MM



















#### **MOCE AVEYRON RL WH**

Wall Hung WC W/ Soft Closing Seat and Cover WC mural suspendu avec housse de siège à fermeture souple

Dimension: W360 x L500 x H354 MM

















#### **MOCE AVEYRON RL CC**

Close Coupled WC W/ Soft Closing Seat & Cover WC au sol debout avec siège fermé doux et couverture

Dimension: W360 x L620 x H810 MM







# RHIN COLLECTION

Rhin, together with the Danube, used to form the northern boundaries of the Roman empire and since this period have remained a very important navigable waterway. After passing by the Lake Constance, it goes on to the waterfalls near Schaffhouse. canalising almost throughout its course on the French border.

Start with natural and soulful touches to find inspiration in the tastefully crafted collection.





#### **