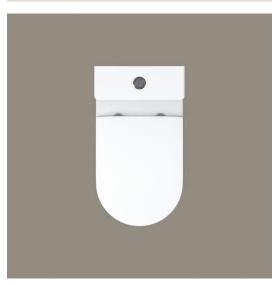

#### **MOCE ALLIER 1.0 RL WH SMART**

Wall Hung WC w/ Electronic Bidet Seat WC mural suspendu avec siège de bidet électronique

Dimension: W360 x L520 x H445 MM

## **MOCE ALLIER 2.0 RL WH SMART**

Wall Hung WC W/ Electronic Bidet Seat WC mural suspendu avec siège de bidet électronique

Dimension: W370 x L595 x H446 MM