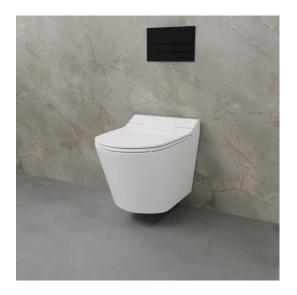

#### **RHIN RL OB**

Close Coupled WC W/ Soft Closing Seat & Cover WC au sol debout avec siège fermé doux et couverture

Dimension: W360 x L660 x H805 MM

#### **RHIN RL WH**

Wall Hung WC W/ Soft Closing Seat and Cover WC mural suspendu avec housse de siège à fermeture souple

Dimension: W360 x H420 x L520 MM

#### **RHIN RL CC**

Close Coupled WC W/ Soft Closing Seat and Cover WC au sol debout avec siège fermé doux et couverture

Dimension: W360 x L660 x H805 MM

Mocé Maison delivers her true philosophy:

"L'art de ne rien faire.