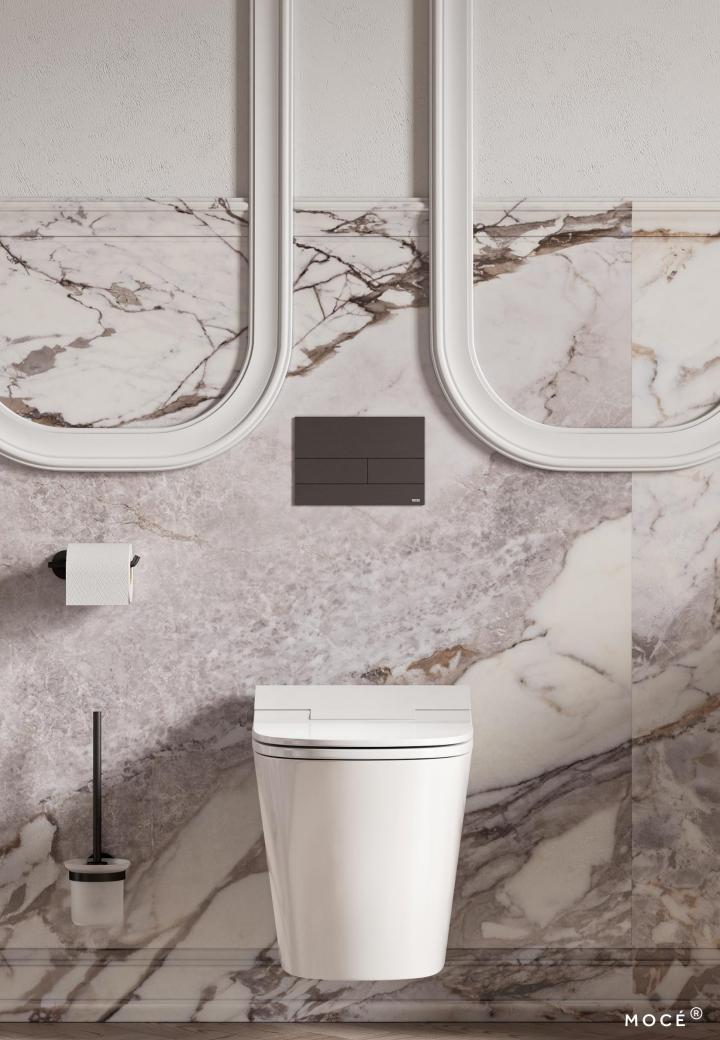

#### **RHIN RL CC**

Close Coupled WC W/ Soft Closing Seat and Cover WC au sol debout avec siège fermé doux et couverture

Dimension: W360 x L660 x H805 MM

Mocé Maison delivers her true philosophy:

"L'art de ne rien faire.

The art of doing nothing."

mocemaison.com info@mocemaison.com