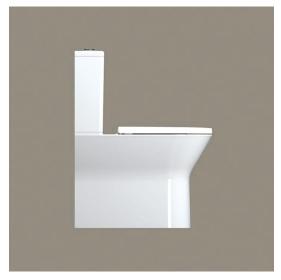

#### **MOCE ALLIER RL CC**

Close Coupled WC W/ Soft Closing Seat & Cover WC au sol debout avec siège fermé doux et couverture

Dimension: W390 x L660 x H790 MM

#### **MOCE ALLIER 1.0 RL WH**

Wall Hung WC W/ Soft-Closing Seat & Cover WC mural suspendu avec housse de siège à fermeture souple

Dimension: W360 x L520 x H350 MM