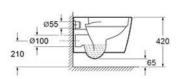

#### **MOCE AVEYRON RL WH**

Wall Hung WC W/ Soft Closing Seat and Cover WC mural suspendu avec housse de siège à fermeture souple

Dimension: W360 x L500 x H354 MM