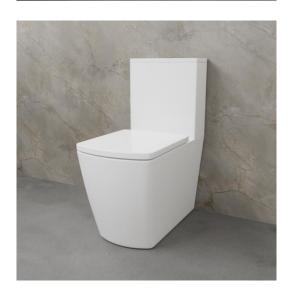

#### **RHIN RL OB**

Close Coupled WC W/ Soft Closing Seat & Cover WC au sol debout avec siège fermé doux et couverture

Dimension: W360 x L660 x H805 MM

#### **RHIN RL CC**

Close Coupled WC W/ Soft Closing Seat and Cover WC au sol debout avec siège fermé doux et couverture

Dimension: W360 x L660 x H805 MM

Mocé Maison delivers her true philosophy:

"L'art de ne rien faire.