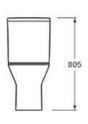

#### **RHIN RL OB**

Close Coupled WC W/ Soft Closing Seat & Cover WC au sol debout avec siège fermé doux et couverture

Dimension: W360 x L660 x H805 MM

#### **RHIN RL CC**

Close Coupled WC W/ Soft Closing Seat and Cover WC au sol debout avec siège fermé doux et couverture

Dimension: W360 x L660 x H805 MM

Mocé Maison delivers her true philosophy:

"L'art de ne rien faire.