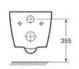

#### **MOCE AVEYRON RL WH**

Wall Hung WC W/ Soft Closing Seat and Cover WC mural suspendu avec housse de siège à fermeture souple

Dimension: W360 x L500 x H354 MM