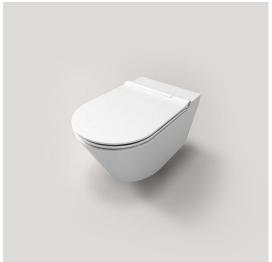

#### **MOCE ALLIER 1.0 RL WH SMART**

Wall Hung WC w/ Electronic Bidet Seat WC mural suspendu avec siège de bidet électronique

Dimension: W360 x L520 x H445 MM

### **MOCE ALLIER 1.0 RL CC SMART**

Close Coupled WC w/ Electronic Bidet Seat WC au sol avec siège de bidet électronique

Dimension: W360 X L670 X H830 MM

Nouveau / New

## **MOCE ALLIER 2.0 RL WH SMART**

Wall Hung WC W/ Electronic Bidet Seat WC mural suspendu avec siège de bidet électronique

Dimension: W370 x L595 x H446 MM