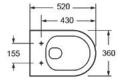

#### **MOCE ALLIER 1.0 RL WH**

Wall Hung WC W/ Soft-Closing Seat & Cover WC mural suspendu avec housse de siège à fermeture souple

Dimension: W360 x L520 x H350 MM