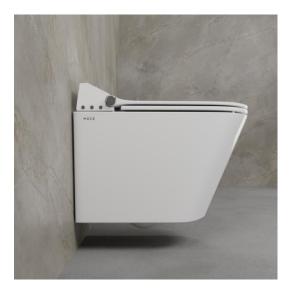

#### **MOCE ALLIER 1.0 RL WH**

Wall Hung WC W/ Soft-Closing Seat & Cover WC mural suspendu avec housse de siège à fermeture souple

Dimension: W360 x L520 x H350 MM

#### **MOCE AVEYRON RL WH**

Wall Hung WC W/ Soft Closing Seat and Cover WC mural suspendu avec housse de siège à fermeture souple

Dimension: W360 x L500 x H354 MM