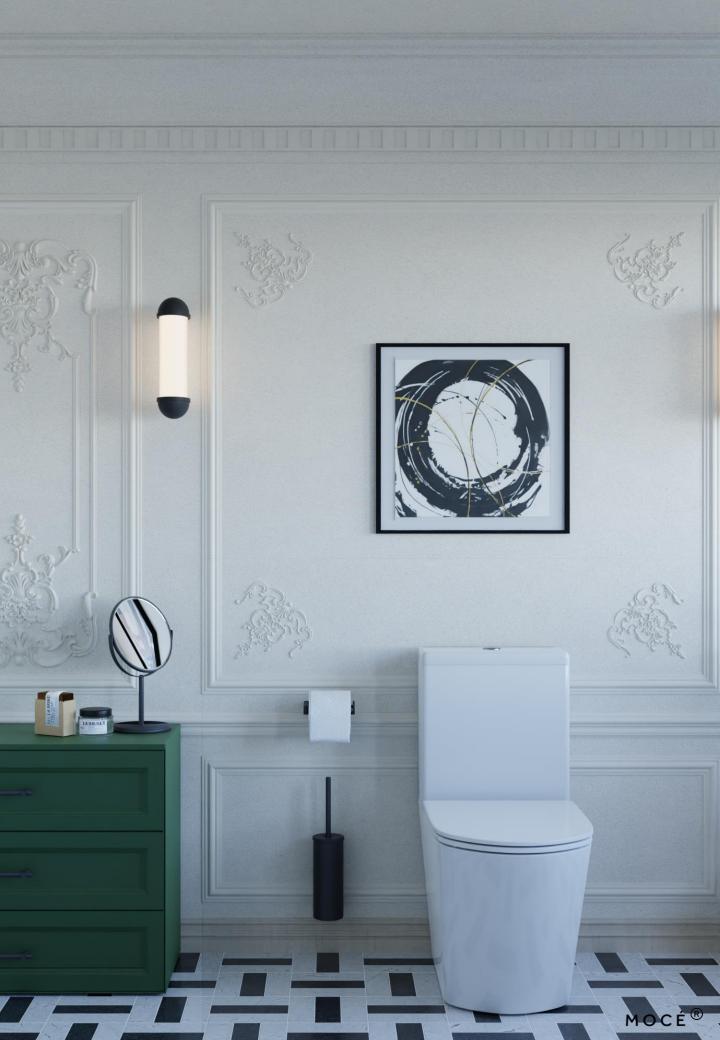

#### **MOCE ALLIER RL CC**

Close Coupled WC W/ Soft Closing Seat & Cover WC au sol debout avec siège fermé doux et couverture

Dimension: W390 x L660 x H790 MM

#### **MOCE ALLIER 1.0 RL WH**

Wall Hung WC W/ Soft-Closing Seat & Cover WC mural suspendu avec housse de siège à fermeture souple

Dimension: W360 x L520 x H350 MM