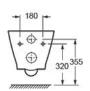

#### **MOCE AVEYRON RL WH**

Wall Hung WC W/ Soft Closing Seat and Cover WC mural suspendu avec housse de siège à fermeture souple

Dimension: W360 x L500 x H354 MM