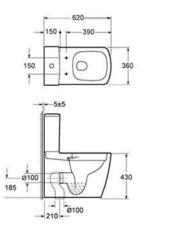

#### **MOCE ALLIER RL CC**

Close Coupled WC W/ Soft Closing Seat & Cover WC au sol debout avec siège fermé doux et couverture

Dimension: W390 x L660 x H790 MM

#### **MOCE AVEYRON RL CC**

Close Coupled WC W/ Soft Closing Seat & Cover WC au sol debout avec siège fermé doux et couverture

Dimension: W360 x L620 x H810 MM

#### **RHIN RL OB**

Close Coupled WC W/ Soft Closing Seat & Cover WC au sol debout avec siège fermé doux et couverture

Dimension: W360 x L660 x H805 MM

#### **RHIN RL CC**

Close Coupled WC W/ Soft Closing Seat and Cover WC au sol debout avec siège fermé doux et couverture

Dimension: W360 x L660 x H805 MM

Mocé Maison delivers her true philosophy:

"L'art de ne rien faire.