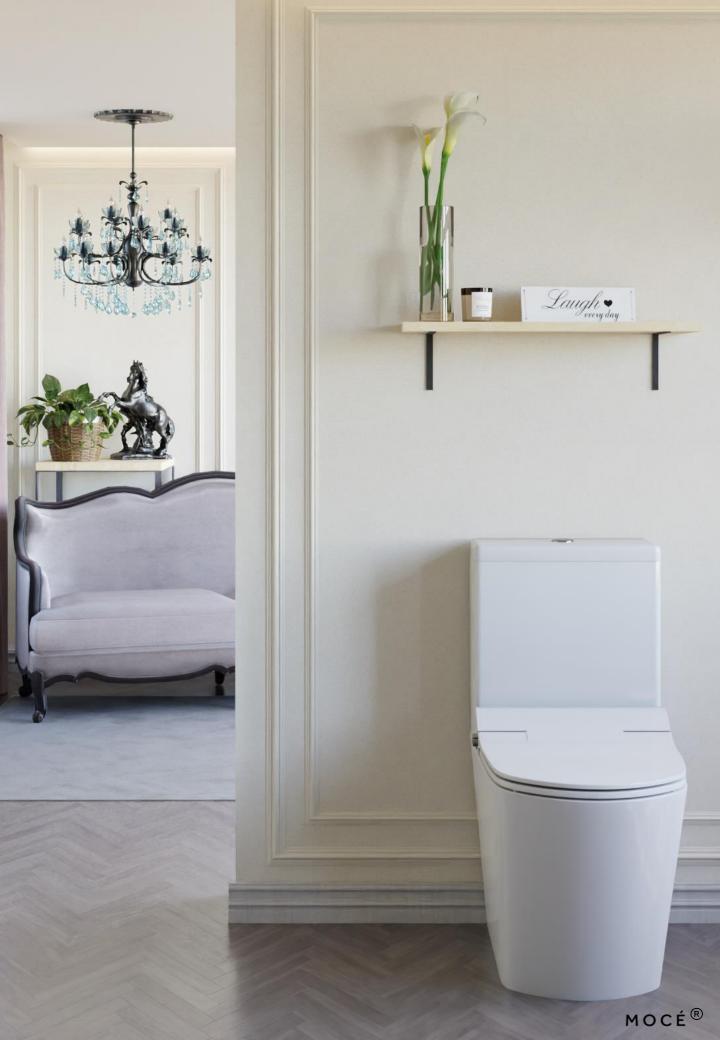

# ALLIER SMART COLLECTION

From its source in the southern Massif Central, Allier flows north until it is confluence with the Loire to the west of Nevers.

Allier Smart Toilet Collection combines unmatched design and technology to bring you the finest in personal comfort and cleansing. From its striking award-winning design to its exceptional water efficiency, the collection marks a new standard of excellence in the bathroom.

#### **MOCE ALLIER 1.0 RL WH SMART**

Wall Hung WC w/ Electronic Bidet Seat WC mural suspendu avec siège de bidet électronique

Dimension: W360 x L520 x H445 MM

### **MOCE ALLIER 1.0 RL CC SMART**

Close Coupled WC w/ Electronic Bidet Seat WC au sol avec siège de bidet électronique

Dimension: W360 X L670 X H830 MM

Nouveau / New

## **MOCE ALLIER 2.0 RL WH SMART**

Wall Hung WC W/ Electronic Bidet Seat WC mural suspendu avec siège de bidet électronique

Dimension: W370 x L595 x H446 MM