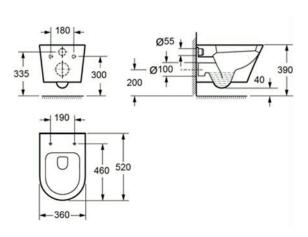

#### **MOCE ALLIER 1.0 RL WH SMART**

Wall Hung WC w/ Electronic Bidet Seat WC mural suspendu avec siège de bidet électronique

Dimension: W360 x L520 x H445 MM

#### **MOCE ALLIER 1.0 RL WH**

Wall Hung WC W/ Soft-Closing Seat & Cover WC mural suspendu avec housse de siège à fermeture souple

Dimension: W360 x L520 x H350 MM

#### **MOCE AVEYRON RL WH**

Wall Hung WC W/ Soft Closing Seat and Cover WC mural suspendu avec housse de siège à fermeture souple

Dimension: W360 x L500 x H354 MM