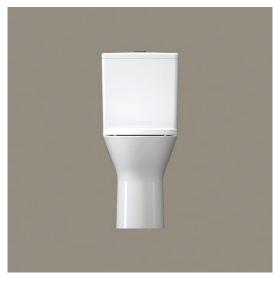

#### **MOCE ALLIER RL CC**

Close Coupled WC W/ Soft Closing Seat & Cover WC au sol debout avec siège fermé doux et couverture

Dimension: W390 x L660 x H790 MM

#### **MOCE AVEYRON RL CC**

Close Coupled WC W/ Soft Closing Seat & Cover WC au sol debout avec siège fermé doux et couverture

Dimension: W360 x L620 x H810 MM

#### **RHIN RL OB**

Close Coupled WC W/ Soft Closing Seat & Cover WC au sol debout avec siège fermé doux et couverture

Dimension: W360 x L660 x H805 MM

#### **RHIN RL CC**

Close Coupled WC W/ Soft Closing Seat and Cover WC au sol debout avec siège fermé doux et couverture

Dimension: W360 x L660 x H805 MM

Mocé Maison delivers her true philosophy:

"L'art de ne rien faire.