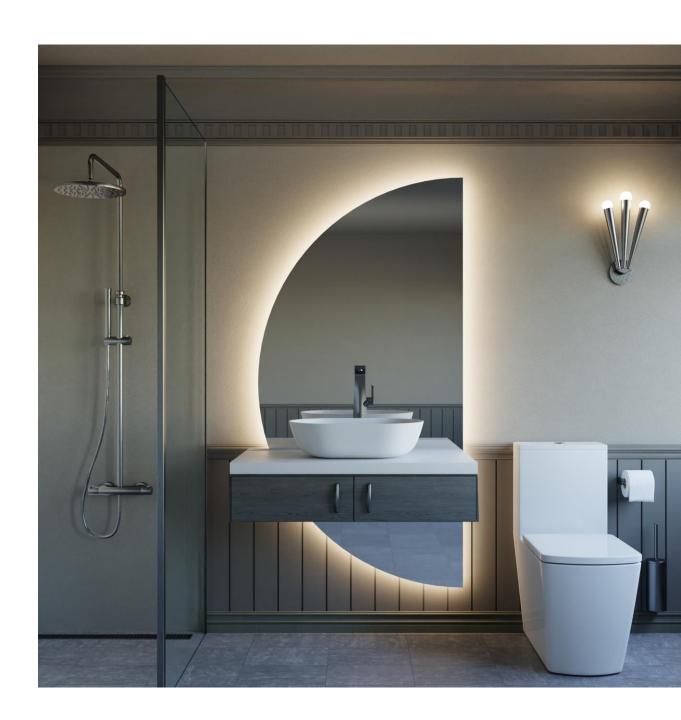

#### **MOCE AVEYRON RL WH**

Wall Hung WC W/ Soft Closing Seat and Cover WC mural suspendu avec housse de siège à fermeture souple

Dimension: W360 x L500 x H354 MM

#### **MOCE AVEYRON RL CC**

Close Coupled WC W/ Soft Closing Seat & Cover WC au sol debout avec siège fermé doux et couverture

Dimension: W360 x L620 x H810 MM