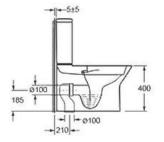

#### **MOCE ALLIER RL CC**

Close Coupled WC W/ Soft Closing Seat & Cover WC au sol debout avec siège fermé doux et couverture

Dimension: W390 x L660 x H790 MM

#### **MOCE AVEYRON RL CC**

Close Coupled WC W/ Soft Closing Seat & Cover WC au sol debout avec siège fermé doux et couverture

Dimension: W360 x L620 x H810 MM

#### **RHIN RL CC**

Close Coupled WC W/ Soft Closing Seat and Cover WC au sol debout avec siège fermé doux et couverture

Dimension: W360 x L660 x H805 MM

Mocé Maison delivers her true philosophy:

"L'art de ne rien faire.