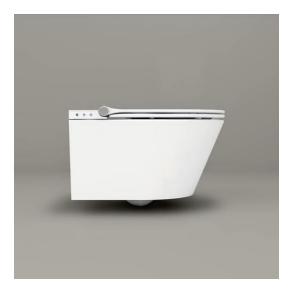

#### **MOCE ALLIER 1.0 RL WH SMART**

Wall Hung WC w/ Electronic Bidet Seat WC mural suspendu avec siège de bidet électronique

Dimension: W360 x L520 x H445 MM

## **MOCE ALLIER 2.0 RL WH SMART**

Wall Hung WC W/ Electronic Bidet Seat WC mural suspendu avec siège de bidet électronique

Dimension: W370 x L595 x H446 MM

#### **MOCE ALLIER 1.0 RL WH**

Wall Hung WC W/ Soft-Closing Seat & Cover WC mural suspendu avec housse de siège à fermeture souple

Dimension: W360 x L520 x H350 MM

#### **MOCE AVEYRON RL WH**

Wall Hung WC W/ Soft Closing Seat and Cover WC mural suspendu avec housse de siège à fermeture souple

Dimension: W360 x L500 x H354 MM