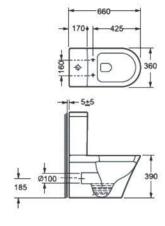

#### **MOCE ALLIER RL CC**

Close Coupled WC W/ Soft Closing Seat & Cover WC au sol debout avec siège fermé doux et couverture

Dimension: W390 x L660 x H790 MM