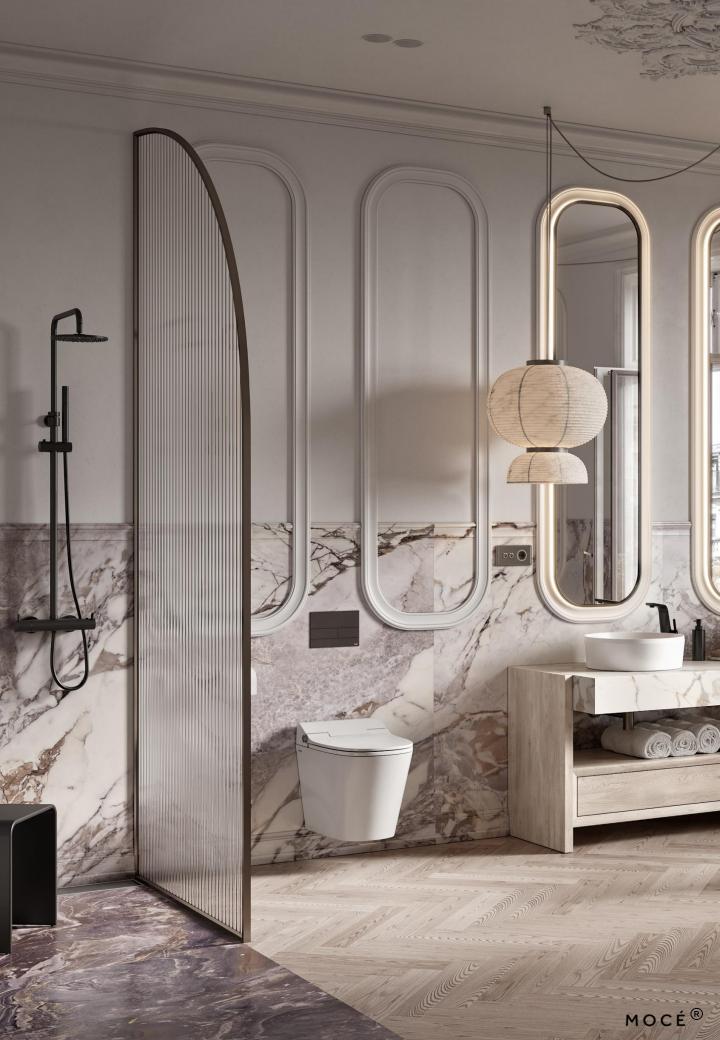

# RHIN COLLECTION

Rhin, together with the Danube, used to form the northern boundaries of the Roman empire and since this period have remained a very important navigable waterway. After passing by the Lake Constance, it goes on to the waterfalls near Schaffhouse. canalising almost throughout its course on the French border.

Start with natural and soulful touches to find inspiration in the tastefully crafted collection.

#### **RHIN RL OB**

Close Coupled WC W/ Soft Closing Seat & Cover WC au sol debout avec siège fermé doux et couverture

Dimension: W360 x L660 x H805 MM

#### **RHIN RL WH**

Wall Hung WC W/ Soft Closing Seat and Cover WC mural suspendu avec housse de siège à fermeture souple

Dimension: W360 x H420 x L520 MM

#### **RHIN RL CC**

Close Coupled WC W/ Soft Closing Seat and Cover WC au sol debout avec siège fermé doux et couverture

Dimension: W360 x L660 x H805 MM

Mocé Maison delivers her true philosophy:

"L'art de ne rien faire.