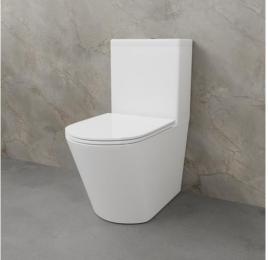

#### **MOCE ALLIER RL CC**

Close Coupled WC W/ Soft Closing Seat & Cover WC au sol debout avec siège fermé doux et couverture

Dimension: W390 x L660 x H790 MM