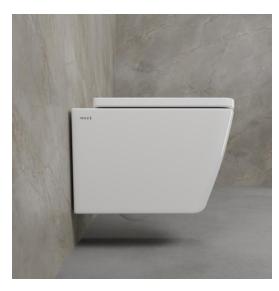

#### **MOCE AVEYRON RL WH**

Wall Hung WC W/ Soft Closing Seat and Cover WC mural suspendu avec housse de siège à fermeture souple

Dimension: W360 x L500 x H354 MM

#### **RHIN RL WH**

Wall Hung WC W/ Soft Closing Seat and Cover WC mural suspendu avec housse de siège à fermeture souple

Dimension: W360 x H420 x L520 MM