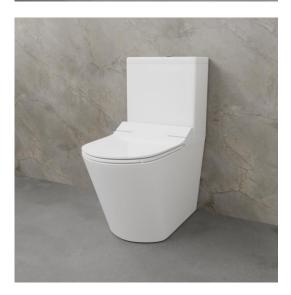

#### **RHIN RL OB**

Close Coupled WC W/ Soft Closing Seat & Cover WC au sol debout avec siège fermé doux et couverture

Dimension: W360 x L660 x H805 MM

#### **RHIN RL CC**

Close Coupled WC W/ Soft Closing Seat and Cover WC au sol debout avec siège fermé doux et couverture

Dimension: W360 x L660 x H805 MM

Mocé Maison delivers her true philosophy:

"L'art de ne rien faire.