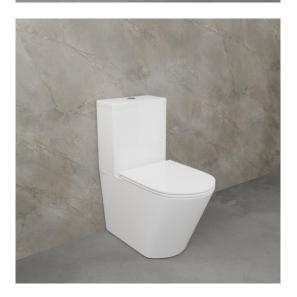

#### **MOCE AVEYRON RL CC**

Close Coupled WC W/ Soft Closing Seat & Cover WC au sol debout avec siège fermé doux et couverture

Dimension: W360 x L620 x H810 MM