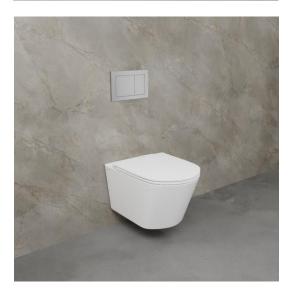

#### **MOCE AVEYRON RL WH**

Wall Hung WC W/ Soft Closing Seat and Cover WC mural suspendu avec housse de siège à fermeture souple

Dimension: W360 x L500 x H354 MM