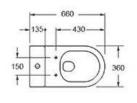

able waterway. After passing by the Lake Constance, it goes on to the waterfalls near Schaffhouse. canalising almost throughout its course on the French border.

Start with natural and soulful touches to find inspiration in the tastefully crafted collection.





#### **RHIN RL OB**

Close Coupled WC W/ Soft Closing Seat & Cover WC au sol debout avec siège fermé doux et couverture

Dimension: W360 x L660 x H805 MM







#### Nouveau / New

#### **RHIN RL WH**

Wall Hung WC W/ Soft Closing Seat and Cover WC mural suspendu avec housse de siège à fermeture souple

Dimension: W360 x H420 x L520 MM















#### Nouveau / New

#### **RHIN RL CC**

Close Coupled WC W/ Soft Closing Seat and Cover WC au sol debout avec siège fermé doux et couverture

Dimension: W360 x L660 x H805 MM













Mocé Maison delivers her true philosophy:

"L'art de ne rien faire.

The art of doing nothing."



mocemaison.com info@mocemaison.com