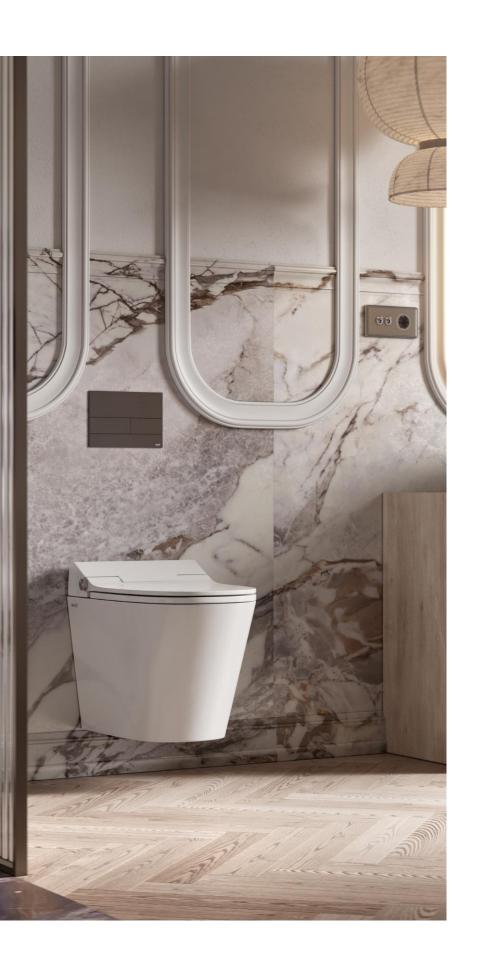

# ALLIER SMART COLLECTION

From its source in the southern Massif Central, Allier flows north until it is confluence with the Loire to the west of Nevers.

Allier Smart Toilet Collection combines unmatched design and technology to bring you the finest in personal comfort and cleansing. From its striking award-winning design to its exceptional water efficiency, the collection marks a new standard of excellence in the bathroom.

#### **MOCE ALLIER 1.0 RL WH SMART**

Wall Hung WC w/ Electronic Bidet Seat WC mural suspendu avec siège de bidet électronique

Dimension: W360 x L520 x H445 MM

## **MOCE ALLIER 2.0 RL WH SMART**

Wall Hung WC W/ Electronic Bidet Seat WC mural suspendu avec siège de bidet électronique

Dimension: W370 x L595 x H446 MM