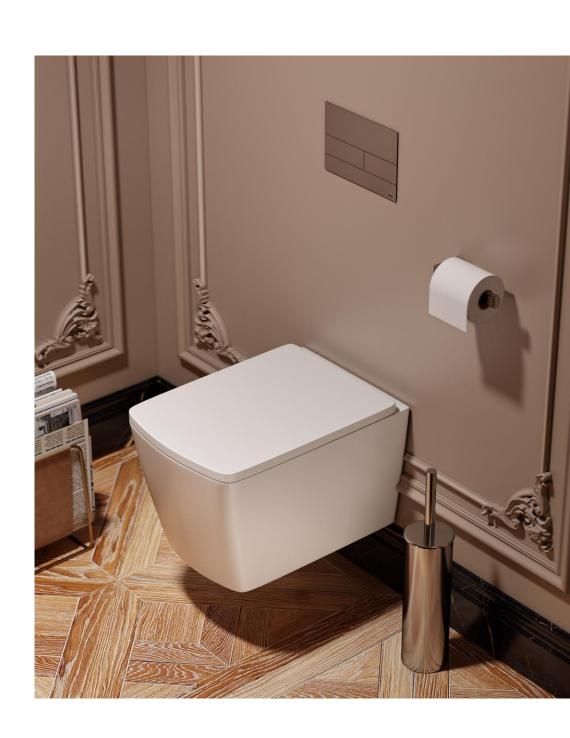

#### **MOCE ALLIER 1.0 RL WH SMART**

Wall Hung WC w/ Electronic Bidet Seat WC mural suspendu avec siège de bidet électronique

Dimension: W360 x L520 x H445 MM

## **MOCE ALLIER 2.0 RL WH SMART**

Wall Hung WC W/ Electronic Bidet Seat WC mural suspendu avec siège de bidet électronique

Dimension: W370 x L595 x H446 MM

#### **MOCE ALLIER 1.0 RL WH**

Wall Hung WC W/ Soft-Closing Seat & Cover WC mural suspendu avec housse de siège à fermeture souple

Dimension: W360 x L520 x H350 MM