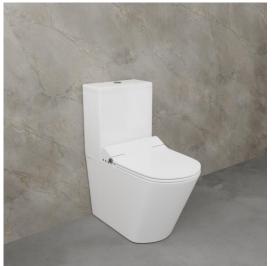

#### **MOCE ALLIER RL CC**

Close Coupled WC W/ Soft Closing Seat & Cover WC au sol debout avec siège fermé doux et couverture

Dimension: W390 x L660 x H790 MM