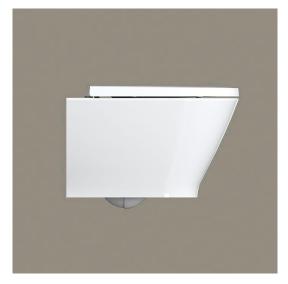

#### **MOCE AVEYRON RL WH**

Wall Hung WC W/ Soft Closing Seat and Cover WC mural suspendu avec housse de siège à fermeture souple

Dimension: W360 x L500 x H354 MM