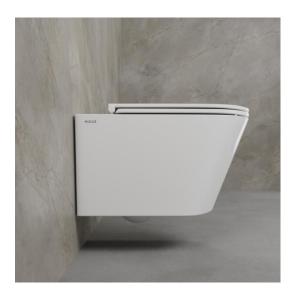

# ALLIER SMART COLLECTION

From its source in the southern Massif Central, Allier flows north until it is confluence with the Loire to the west of Nevers.

Allier Smart Toilet Collection combines unmatched design and technology to bring you the finest in personal comfort and cleansing. From its striking award-winning design to its exceptional water efficiency, the collection marks a new standard of excellence in the bathroom.

#### **MOCE ALLIER 1.0 RL WH SMART**

Wall Hung WC w/ Electronic Bidet Seat WC mural suspendu avec siège de bidet électronique

Dimension: W360 x L520 x H445 MM

### **MOCE ALLIER 1.0 RL CC SMART**

Close Coupled WC w/ Electronic Bidet Seat WC au sol avec siège de bidet électronique

Dimension: W360 X L670 X H830 MM

Nouveau / New

## **MOCE ALLIER 2.0 RL WH SMART**

Wall Hung WC W/ Electronic Bidet Seat WC mural suspendu avec siège de bidet électronique

Dimension: W370 x L595 x H446 MM