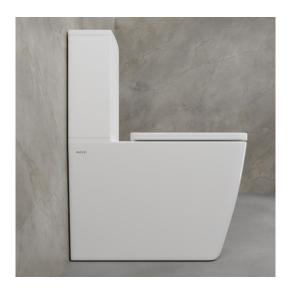

### **MOCE ALLIER 1.0 RL CC SMART**

Close Coupled WC w/ Electronic Bidet Seat WC au sol avec siège de bidet électronique

Dimension: W360 X L670 X H830 MM

Nouveau / New