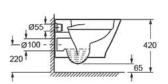

#### **MOCE ALLIER 1.0 RL WH SMART**

Wall Hung WC w/ Electronic Bidet Seat WC mural suspendu avec siège de bidet électronique

Dimension: W360 x L520 x H445 MM