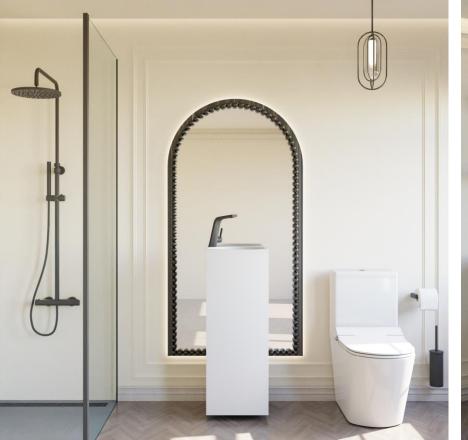

# ALLIER COLLECTION

Allier River is considered one of Europe's last wild rivers, as it flows through the valley it has carved over the millennia. Landscapes, tall basalt cliffs, open farmlands, forested regions, historic villages, travel along the course of the river to discover many years of humankind in Europe.

Soak in the grandeur and beauty of this stunning collection.

#### **MOCE ALLIER RL CC**

Close Coupled WC W/ Soft Closing Seat & Cover WC au sol debout avec siège fermé doux et couverture

Dimension: W390 x L660 x H790 MM

#### **MOCE ALLIER 1.0 RL WH**

Wall Hung WC W/ Soft-Closing Seat & Cover WC mural suspendu avec housse de siège à fermeture souple

Dimension: W360 x L520 x H350 MM