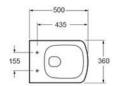

#### **MOCE AVEYRON RL WH**

Wall Hung WC W/ Soft Closing Seat and Cover WC mural suspendu avec housse de siège à fermeture souple

Dimension: W360 x L500 x H354 MM