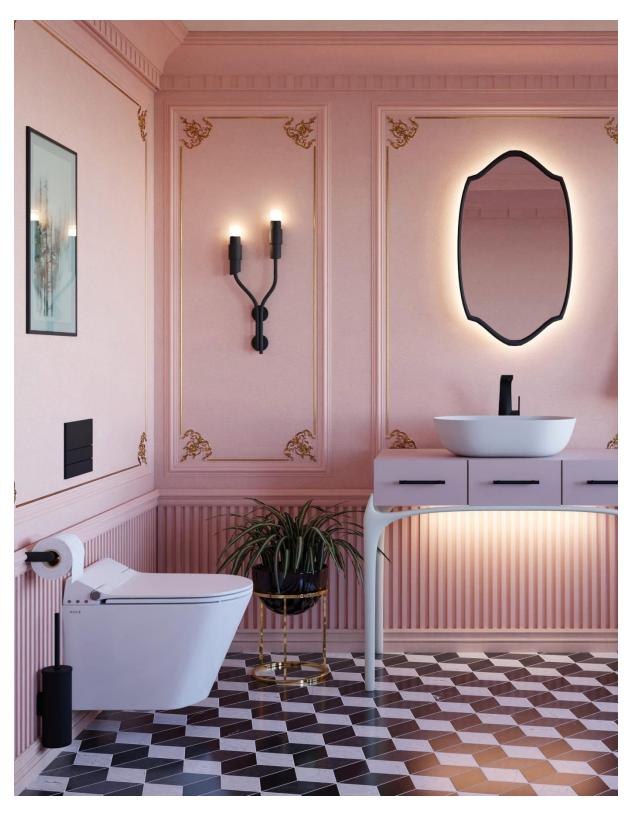

# ALLIER SMART COLLECTION

From its source in the southern Massif Central, Allier flows north until it is confluence with the Loire to the west of Nevers.

Allier Smart Toilet Collection combines unmatched design and technology to bring you the finest in personal comfort and cleansing. From its striking award-winning design to its exceptional water efficiency, the collection marks a new standard of excellence in the bathroom.

#### **MOCE ALLIER 1.0 RL WH SMART**

Wall Hung WC w/ Electronic Bidet Seat WC mural suspendu avec siège de bidet électronique

Dimension: W360 x L520 x H445 MM

### **MOCE ALLIER 1.0 RL CC SMART**

Close Coupled WC w/ Electronic Bidet Seat WC au sol avec siège de bidet électronique

Dimension: W360 X L670 X H830 MM

Nouveau / New

## **MOCE ALLIER 2.0 RL WH SMART**

Wall Hung WC W/ Electronic Bidet Seat WC mural suspendu avec siège de bidet électronique

Dimension: W370 x L595 x H446 MM